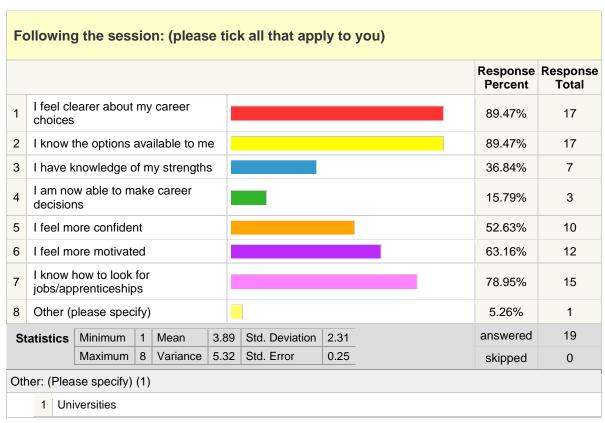

If you would like to give further comments to any of the above questions or let us know what you found most helpful then please do so here.

|    |                                                                                            | Response<br>Percent | Response<br>Total |  |  |  |  |  |  |  |
|----|--------------------------------------------------------------------------------------------|---------------------|-------------------|--|--|--|--|--|--|--|
| Ор | en-Ended Question                                                                          | 100.00%             | 16                |  |  |  |  |  |  |  |
| 1  | I know I have options other than 6th form that could be better for me                      |                     |                   |  |  |  |  |  |  |  |
| 2  | I need to up my revision if I want to continue at Edgbarrow                                |                     |                   |  |  |  |  |  |  |  |
| 3  | Learning about university and fees/bursaries                                               |                     |                   |  |  |  |  |  |  |  |
| 4  | colleges and the different options                                                         |                     |                   |  |  |  |  |  |  |  |
| 5  | It was helpful to look at all the careers linked to my career ideas                        |                     |                   |  |  |  |  |  |  |  |
| 6  | Defining my subjects and ideas                                                             |                     |                   |  |  |  |  |  |  |  |
| 7  | Finding what I like in practical work and looking at colleges and apprentices              | hips.               |                   |  |  |  |  |  |  |  |
| 8  | as of how to move forward with volunteering and building my confidence to move into retail |                     |                   |  |  |  |  |  |  |  |
| 9  | Having a plan and knowing where I can start to move my career forward after year 13        |                     |                   |  |  |  |  |  |  |  |
| 10 | Learning about all the engineering options                                                 |                     |                   |  |  |  |  |  |  |  |
| 11 | Talking about careers using psychology and how many choices there are                      |                     |                   |  |  |  |  |  |  |  |
| 12 | Knowing about the importance of work experience for studying medicine                      |                     |                   |  |  |  |  |  |  |  |
| 13 | I know where to look for information on the portal                                         |                     |                   |  |  |  |  |  |  |  |
| 14 | Seeing what I can study on the college websites                                            |                     |                   |  |  |  |  |  |  |  |
| 15 | Discussing my options                                                                      |                     |                   |  |  |  |  |  |  |  |

If you would like to give further comments to any of the above questions or let us know what you found most helpful then please do so here.

|                                          | Response Percent | Response<br>Total |  |  |  |  |
|------------------------------------------|------------------|-------------------|--|--|--|--|
| 16 Knowing what is available at colleges |                  |                   |  |  |  |  |
|                                          | answered         | 16                |  |  |  |  |
|                                          | skipped          | 3                 |  |  |  |  |