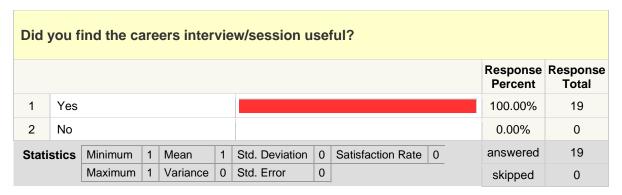

## Adviza Careers Survey 2021/22 Edgbarrow School Summer Term

| Do | Do you agree and understand what you need to do next? |     |                  |                   |  |  |  |  |  |
|----|-------------------------------------------------------|-----|------------------|-------------------|--|--|--|--|--|
|    |                                                       |     | Response Percent | Response<br>Total |  |  |  |  |  |
| 1  |                                                       | Yes | 100.00%          | 18                |  |  |  |  |  |

| Do you agree and understand what you need to do next? |    |         |   |          |   |                |   |                   |   |                     |                   |  |  |
|-------------------------------------------------------|----|---------|---|----------|---|----------------|---|-------------------|---|---------------------|-------------------|--|--|
|                                                       |    |         |   |          |   |                |   |                   |   | Response<br>Percent | Response<br>Total |  |  |
| 2                                                     | No |         |   |          |   |                |   |                   |   | 0.00%               | 0                 |  |  |
| Statistics                                            |    | Minimum | 1 | Mean     | 1 | Std. Deviation | 0 | Satisfaction Rate | 0 | answered            | 18                |  |  |
|                                                       |    | Maximum | 1 | Variance | 0 | Std. Error     | 0 |                   |   | skipped             | 1                 |  |  |