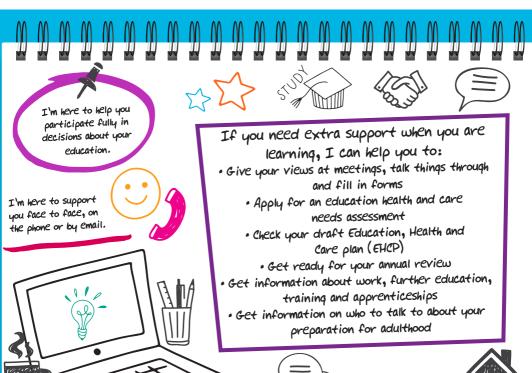

## **Bracknell Forest Information, Advice & Support Service**

My name is Karen Shore and I am the Child and Young Person's case worker at Bracknell Forest Information, Advice and Support Service (BF IASS). BF IASS can help you with any questions about your education, if you are aged 25 and under and have Special Educational Needs or disabilities, or if you are the parent or carer of a child with SEND.